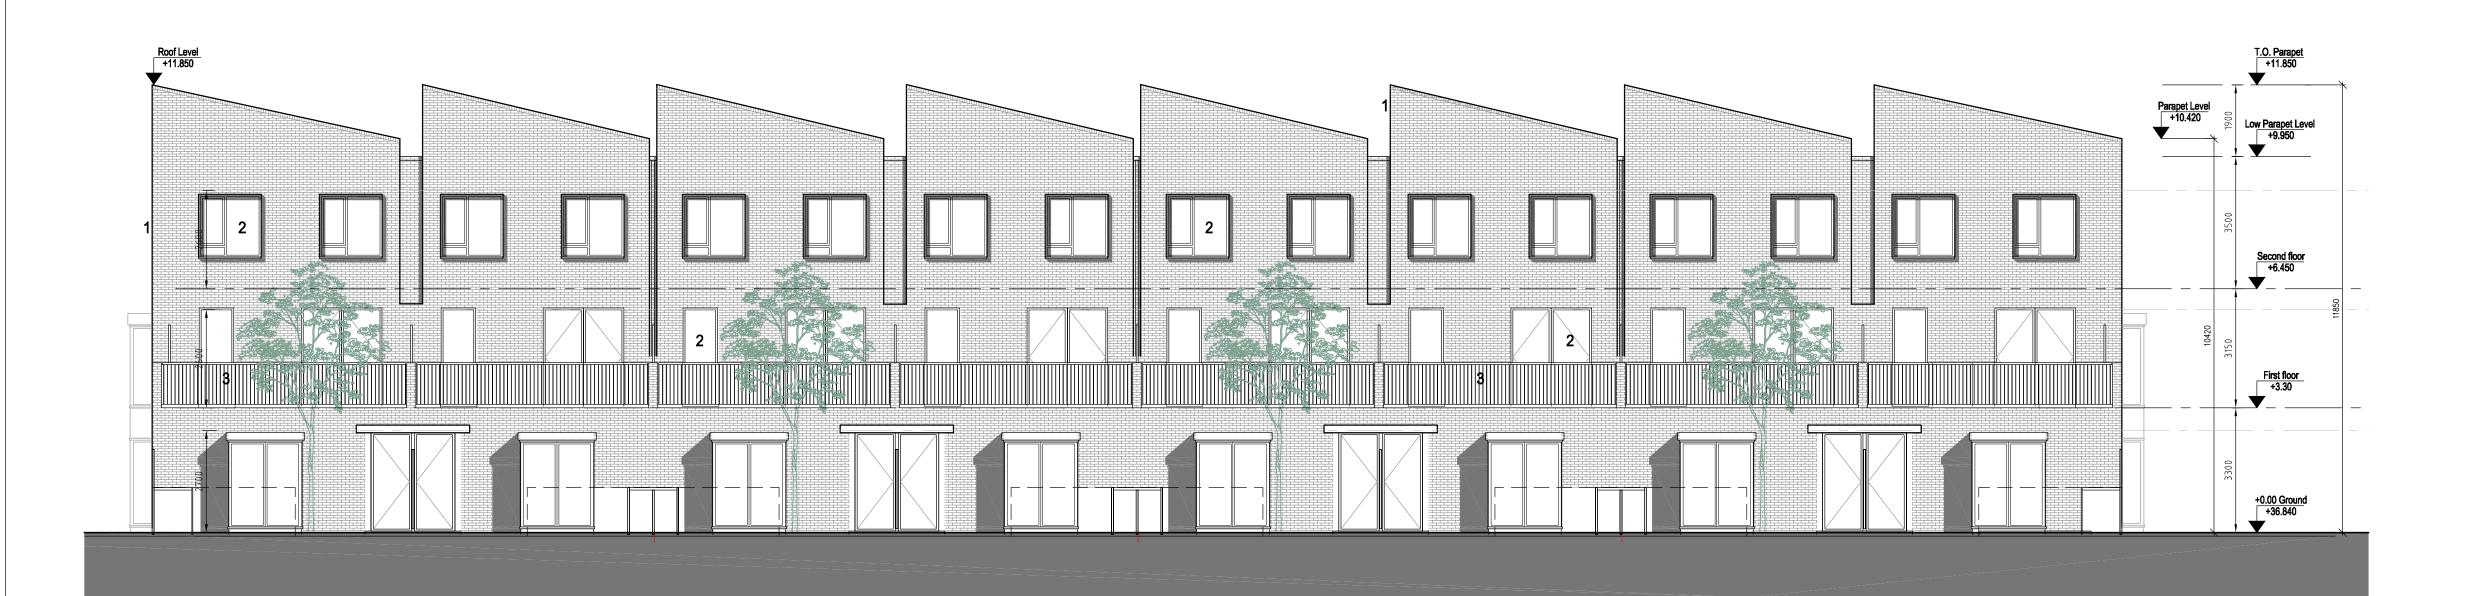

FRONT ELEVATION SCALE 1:1
BLOCK B5 (LANDSCAPING + STORES REMOVED FOR CLARITY)

**REAR ELEVATION** 

BLOCK B5 (LANDSCAPING + STORES REMOVED FOR CLARITY)

## MATERIALS KEY:

- 1. SELECTED BRICK, BIRTLEY OLDE ENGLISH BUFF OR SIMILAR
- 2. ALUMINIUM WINDOWS WITH ALUMINIUM REVEALS TO SELECTED WINDOWS, DARK GREY 3. VERTICAL STEEL UPRIGHT BALUSTRADE / RAILINGS (SAME RAL AS WINDOWS)
- 4. PROPRIETARY RENDER SYSTEM FINISH
- 5. HIT AND MISS PATTERN IN SELECTED BRICK, BIRTLEY OLDE ENGLISH BUFF OR SIMILAR
- 6. STANDING SEAM ROOF BEHIND BRICK PARAPET COPING

## Block B5 2 Bed Apartment / 3 Bed Duplex Building Elevations

19013-PLA-404

)4

REVISION

P1