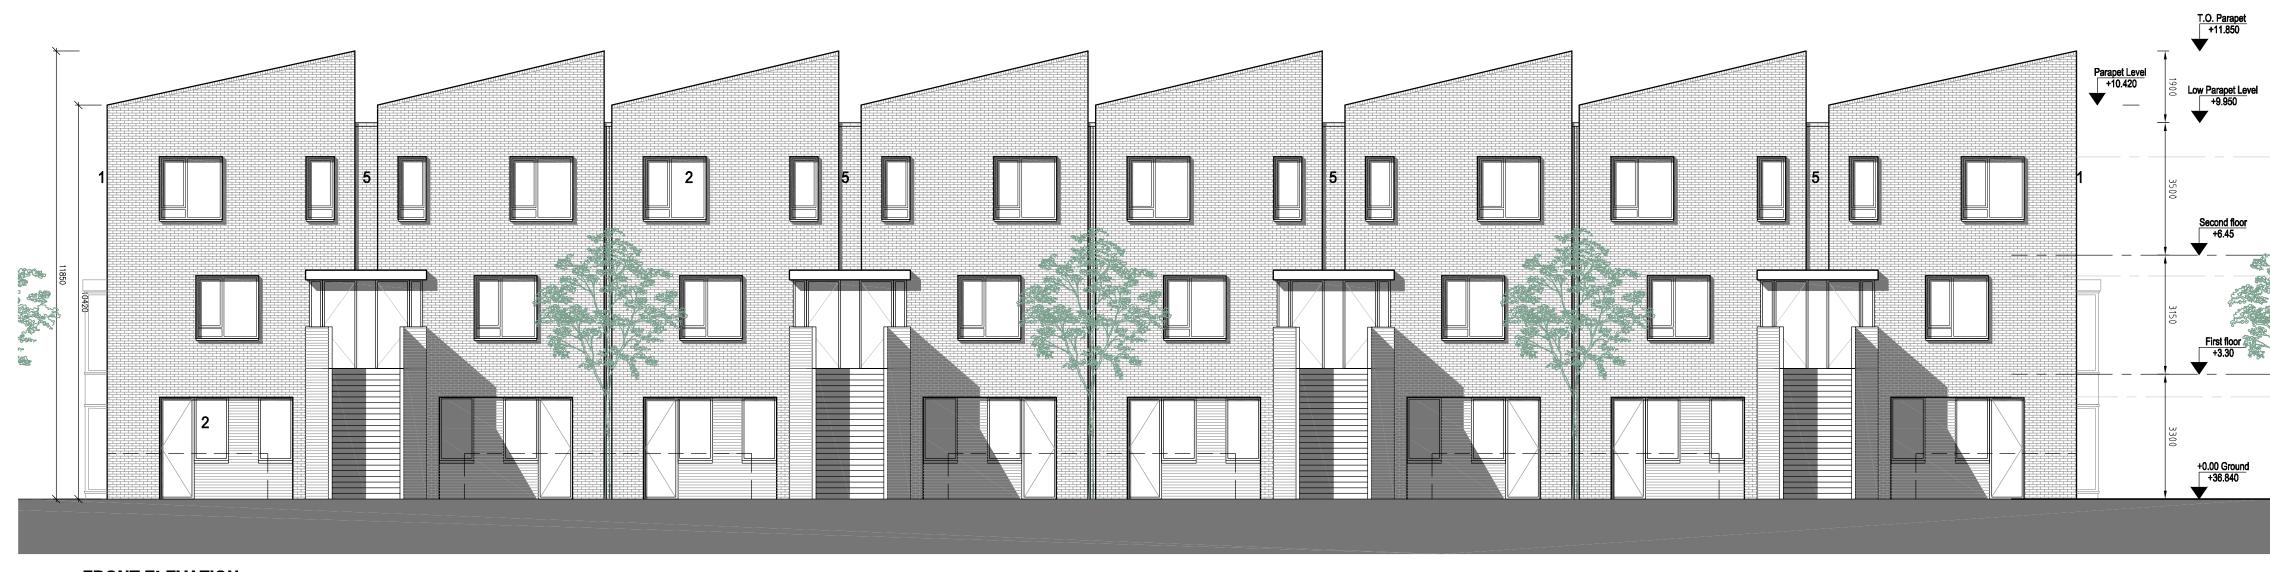

FRONT ELEVATION SCALE 1:1
BLOCK B5 (LANDSCAPING + STORES REMOVED FOR CLARITY)

**REAR ELEVATION** 

BLOCK B5 (LANDSCAPING + STORES REMOVED FOR CLARITY)

## MATERIALS KEY:

- 1. SELECTED BRICK, BIRTLEY OLDE ENGLISH BUFF OR SIMILAR
- 2. ALUMINIUM WINDOWS WITH ALUMINIUM REVEALS TO SELECTED WINDOWS, DARK GREY 3. VERTICAL STEEL UPRIGHT BALUSTRADE / RAILINGS (SAME RAL AS WINDOWS)
- 4. PROPRIETARY RENDER SYSTEM FINISH
- 5. HIT AND MISS PATTERN IN SELECTED BRICK, BIRTLEY OLDE ENGLISH BUFF OR SIMILAR
- 6. STANDING SEAM ROOF BEHIND BRICK PARAPET COPING

## Block B5 2 Bed Apartment / 3 Bed Duplex Building Elevations

19013-PLA-404

)4

REVISION

P1